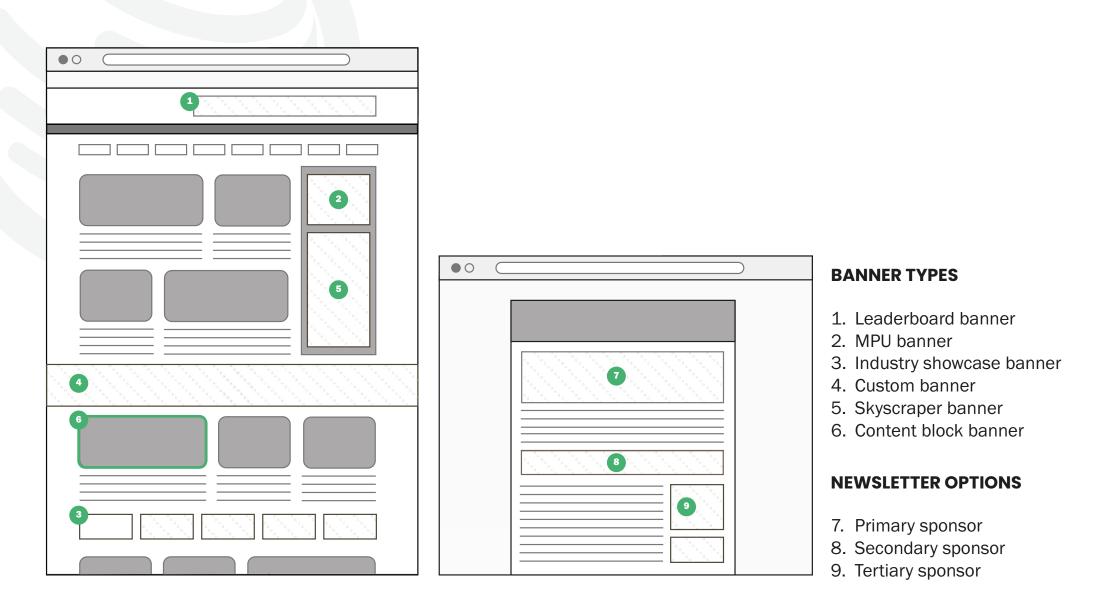

From \$2,800 per month

From \$1,800 per month

| Newsletter Options                      |                                                |                    | Banner Type                                     | Positioning                                  | Price/month                      |
|-----------------------------------------|------------------------------------------------|--------------------|-------------------------------------------------|----------------------------------------------|----------------------------------|
| <b>Primary sponsor</b><br>600x300       | Exclusive lead position, no rotation           | \$600/week         | <b>Leaderboard</b><br>728x90                    | Available on all pages, in rotation          | \$1200                           |
| Secondary sponsor<br>600x150            | Exclusive secondary position, no rotation      | \$400/week         | <b>MPU</b><br>300x250                           | Available on all pages,<br>in rotation       | \$1000x3 / \$900x6<br>/ \$800x12 |
| <b>Tertiary sponsor</b><br>220x220      | Always present                                 | \$800/month        | Industry showcase<br>220x90                     | Available on home page,<br>in rotation       | \$425                            |
| <b>E-Blast</b><br>600x300               | A custom newsletter<br>exclusive to your needs | \$2000             | <b>Custom banner</b><br>Full page width         | Available on home and hub pages              | \$1500                           |
| Editorial Services                      |                                                |                    | Skyscraper banner<br>300x600                    | Available on home and hub pages, in rotation | \$1300                           |
| Article hosted<br>(written by client)   | On the home page and relevant hub pages        | \$750              | Content block banner<br>433x278                 | Available on home and hub pages              | \$900                            |
| Article hosted<br>(written by our team) | On the home page and relevant hub pages        | \$750 + \$200/hour | Company Profile                                 |                                              |                                  |
| Video<br>(created by our team}          | On the home page and relevant hub pages        | \$750 + \$200/hour | <b>Article hosted</b> with your company details | On the home page and relevant hub pages      | \$750                            |