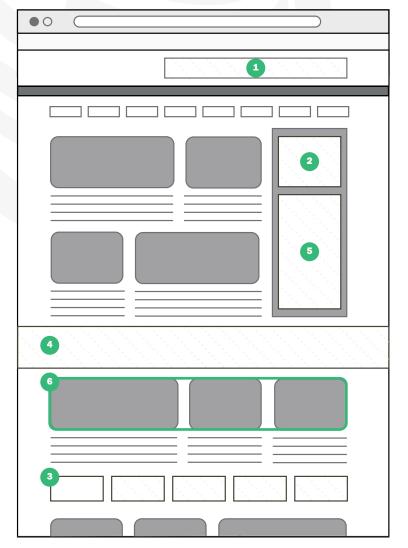

| Banner Type                             | Positioning                                  | Price/month                     |
|-----------------------------------------|----------------------------------------------|---------------------------------|
| <b>Leaderboard</b><br>728x90            | Available on all pages,<br>in rotation       | \$1200                          |
| <b>MPU</b><br>300x250                   | Available on all pages,<br>in rotation       | \$900x3 / \$850x6<br>/ \$750x12 |
| Industry showcase<br>220x90             | Available on home page,<br>in rotation       | \$425                           |
|                                         |                                              |                                 |
| <b>Custom banner</b><br>Full page width | Available on home and hub pages              | \$1500                          |
| Content block banner<br>1/1 - 998x512   | Available on home and hub pages              | \$1500                          |
| Skyscraper banner<br>300x600            | Available on home and hub pages, in rotation | \$1250                          |
| Content block banner<br>1/3 - 433x278   | Available on home and hub pages              | \$900                           |
| Content block banner<br>1/4 - 313x185   | Available on home and hub pages              | \$800                           |

#### **BANNER TYPES**

- 1. Leaderboard banner
- 2. MPU banner
- 3. Industry showcase banner
- 4. Custom banner
- 5. Skyscraper banner
- 6. Content block banner