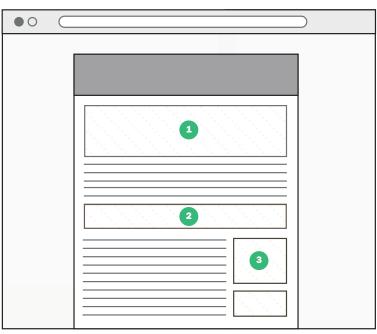

#### **Newsletter Options**

| Primary sponsor<br>600x300   | Exclusive lead position, no rotation        | \$450       |
|------------------------------|---------------------------------------------|-------------|
| Secondary sponsor<br>600x150 | Exclusive secondary position, no rotation   | \$250       |
| Tertiary sponsor<br>220x220  | Always present                              | \$800/month |
| <b>E-Blast</b> 600x300       | A custom newsletter exclusive to your needs | \$1,500     |

#### **NEWSLETTER OPTIONS**

- 1. Primary sponsor
- 2. Secondary sponsor
- 3. Tertiary sponsor